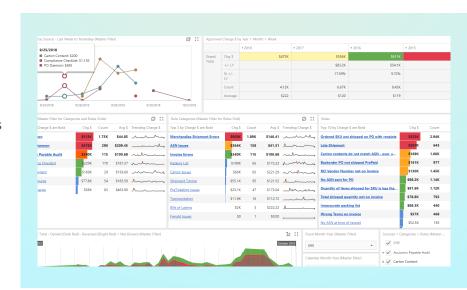

### **A Unified View of Performance**

Gain access to specialized performance panels that provide you with a clear path to success.

The This Year/Last Year panel helps you determine at a glance how your performance is trending over the last 30 days and the trailing 12 months. Drill into the details and easily export data for further analysis - all automatically. With this critical information at your fingertips, you can quickly identify opportunities for improvement and take action.

In the Recent Account Activity panel, view all charges deducted, resolved disputes, and reversals applied in last 30 days. You can also see all open disputes and drill into the details of each.

You will also gain access to comprehensive panels to see actionable information including: charges, charge reversals, open disputes, and more. Drill into the details and export data for additional analysis.